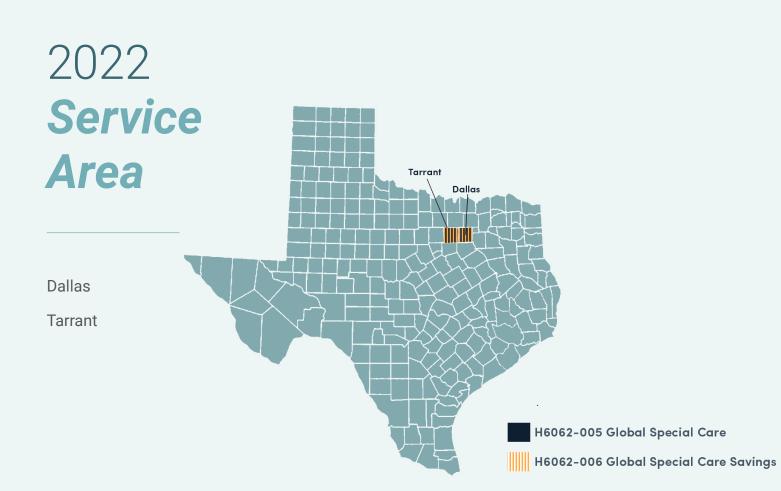

To join **GlobalHealth**, you must be entitled to Medicare Part A, be enrolled in Medicare Part B, and live in our service area. Our service area includes the following counties in Texas:

Except in emergency situations, if you use the providers that are not in our network, we may not pay for these services.