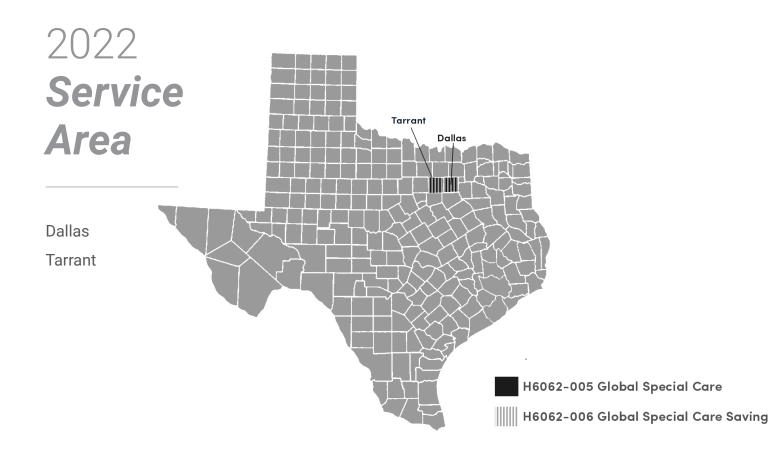

To join **GlobalHealth**, you must be entitled to Medicare Part A, be enrolled in Medicare Part B, and live in our service area. Our service area includes the following counties in Texas:

Except in emergency situations, if you use the providers that are not in our network, we may not pay for these services.